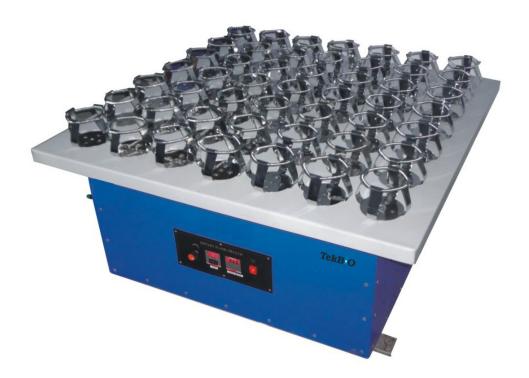

## **TekB**O Rotary Shaker

## **Specifications:**

- The Unit has base assembly fabricated from heavy mild steel sections.
- The simple & sturdy design makes the units suitable for continuous operation.
- Used for shaking Erlyn Meyer Conical Flasks with S.S. Lotus Clamps.
- Powered by continuous duty, variable speed self cooled DC Motor with adjustable Orbital speed from 50 to 200 RPM.
- Automatic restart at preset speed in case of power failure
- In the Heavy Duty Double Decker Rotary Shaker the high density and viscosity fluid can be mixed as well as solids can be mixed with the liquids.
- Provided with DIGITAL RPM Indicator & DIGITAL Timer up to 999 min.
- Unit works on 230 V AC, 50 Hz. Supply.

| CAPACITY                         | FLASKS                |
|----------------------------------|-----------------------|
| 250 ml, 500 ml, 1000 ml, 2000 ml | 9, 16, 25, 36, 49, 64 |

TekBIO Labsolutions PVT. LTD.